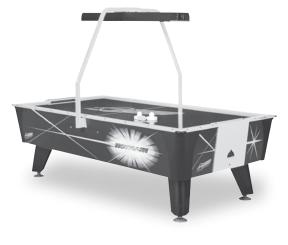

# Hot Flash™

The Dynamo Hot Flash<sup>™</sup> which features the award-winning design (AMOA Operators Choice Award) and advanced technology that has made it the number one selling table in the world.

### Hot Flash™

The Dynamo Hot Flash<sup>™</sup> features the award winning design and advanced technology that has made this top of the line table the number one selling table in the world.

NAMC

Made in TEXAS

#### Features:

- UV coated playing surface and blacklight graphics for visual excitement
- Easy-to-read overhead LED scoring display keeps pace with the action
- Exciting colors and graphics for enhanced playing experience
- Inclined sides offer improved player comfort
- Industrial grade "Dyna-Blast" blower system delivers fast, non-stop action
- Regulation-size playing surface for home play
- Tournament-tested rails ensure accuracy and reliability
- Durable leg levelers for easy adjustments