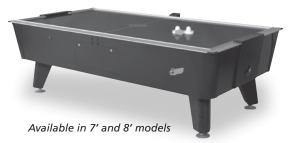

### **Pro Style**

The Dynamo ProStyle table was designed by professionals and is unconditionally approved for play by the United States Air-Table Hockey Association. It features an electronic scorekeeper with a side mounted LED display.

The ProStyle is available in 7' and 8' models with a color-coded overhead for both size options.

#### Features:

- Industrial grade "Dyna-Blast" blower system delivers fast, non-stop action
- Tournament-tested rails ensure accuracy and reliability
- Tapered sides allow increased player comfort
- Electronic scoring with side-mounted LED display
- Heavy duty polystyrene legs with levelers for easy adjustments
- Optional overhead scorekeeper (As shown on Hot Flash image above)