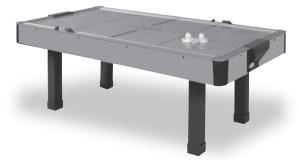

# **Arctic Wind**

The Arctic Wind offers commercial features like aluminum rails, laminate playfield and solid reinforced leg support to give any game room that professional feel.

AWARD WINNING TABLE HOCKEY FROM

### **Arctic Wind**

The Dynamo Arctic Wind table's rugged construction and professional caliber styling is a winning addition to any game or family room.

#### Features:

- Solid, reinforced leg supports prevent table movement during play
- Heavy-duty cabinet with super-fast, no clog puck return
- Ultra-quiet, high-volume blower keeps the game fast and fun with minimal noise
- Aluminum rails guarantee quick and accurate deflection