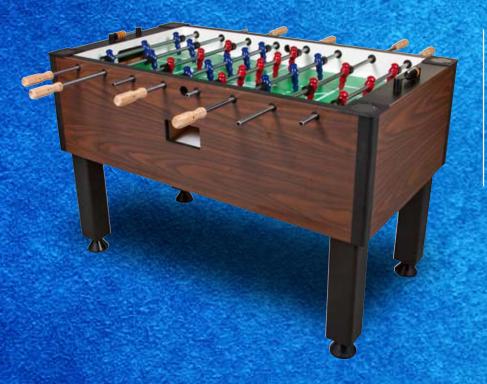

### Big D

With it's rich and durable laminates and high quality construction, the Big D will bring years of fun to your home. It contains the features that all players will appreciate and enjoy.

### The Big D

# The Big D table includes all of the Dynamo quality features plus:

- Leg pad and down corner construction for added stability
- Gunstock Savoy laminate for a rich quality look
- Single side ball return
- Adjustable leg levelers
- Natural wood handles