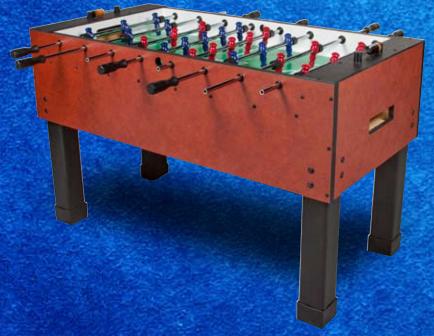

### **The Blaster**

Clean lines and a rich finish make this the perfect home gameroom table. The quality features make this a perfect table for young to seasoned foosers.

### **The Blaster**

# The Blaster table includes all of the Dynamo quality features plus:

- Adjustable leg height feature for young up and coming foosers.
- Moroccan Fresco Melamine finish
- End ball return
- SureGrip black plastic handles