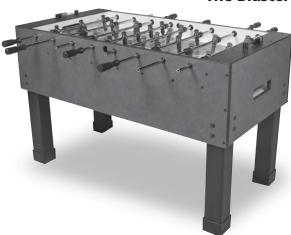

### **The Blaster**

Clean lines and a rich finish make this the perfect home gameroom table. The quality features make this a perfect table for young to seasoned foosers.

### **The Blaster**

# The Blaster table includes all of the Dynamo quality features plus:

- Adjustable leg height feature for young up and coming foosers.
- Moroccan Fresco Melamine finish
- End ball return
- SureGrip black plastic handles