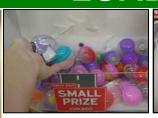

mportant! Check your local legal ordinances for prize restrictions and/or limitations!

1. Open front door and dump capsules into capsule bin labeled Small Prize.

2. Hang prizes on all empty spindles. Space prizes out careful not to place more than one prize per coil.

### **CAPSULE OR SPINDLE MODEL**

| size                   | Quantity            |  |
|------------------------|---------------------|--|
| 2" Acorn               | 150 - 225           |  |
| 2" Round (actual 1.8") | 200 - 300           |  |
| 2.3" Round             | " Round 100 - 150   |  |
| Spindles 1 thru 4      | 12 - 14 per spindle |  |