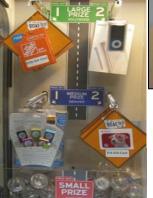

### **LEVEL THREE - LARGE**

#### LARGE PRIZE SPINDLES 1 & 2

| Width | Depth | Height | Quantity |
|-------|-------|--------|----------|
| 6"    | 5"    | 9"     | 3 to 6   |

Prize packaging varies from product to product, and therefore dimensions above should be used as reference only. It is a good idea to drop individual prize offerings through the prize chute to verify they will dispense to the player with ease.

## **LEVEL ONE - SMALL**

### **CAPSULE OR SPINDLE MODEL**

| size                   | Quantity            |  |
|------------------------|---------------------|--|
| 2" Acorn               | 150 - 225           |  |
| 2" Round (actual 1.8") | 200 - 300           |  |
| 2.3" Round             | " Round 100 - 150   |  |
| Spindles 1 thru 4      | 12 - 14 per spindle |  |