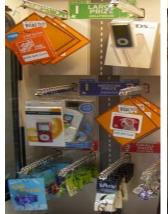

### **LEVEL THREE - LARGE**

#### LARGE PRIZE SPINDLES 1 & 2

| Width | Depth | Height | Quantity |
|-------|-------|--------|----------|
| 6"    | 5"    | 9"     | 3 to 6   |

Prize packaging varies from product to product, and therefore dimensions above should be used as reference only. It is a good idea to drop individual prize offerings through the prize chute to verify they will dispense to the player with ease.

# **LEVEL TWO - MEDIUM**

#### **MEDIUM SPINDLES 1 & 2**

| Width | Depth | Height | Quantity |
|-------|-------|--------|----------|
| 6"    | 5"    | 7"     | 4 to 12  |

Prize packaging varies from product to product, and therefore dimensions above should be used as reference only. It is a good idea to drop individual prize offerings through the prize chute to verify they will dispense to the player with ease.

| • | LARGE PRIZE RECOMMENDATIONS |                      | MEDIUM PRIZE RECOMMENDATIONS |                        |
|---|-----------------------------|----------------------|------------------------------|------------------------|
|   | *GIFT CARDS                 | GPS                  | *GIFT CARDS                  | MOVIE PASSES           |
|   | NINTENDO WII                | CONCERT TICKETS      | T-SHIRTS                     | BOWLING CERTIFICATES   |
|   | SPORTS JERSEYS              | DIGITAL PHOTO FRAMES | ELECTRONICS                  | PROMOTION FREE SKATING |
| • | NINTENDO DS                 | IPODS                | FOOD VOUCHERS                | WEBKINS                |