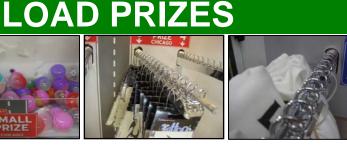

mportant! Check your local legal ordinances for prize restrictions and/or limitations!

1. Open front door and dump capsules into capsule bin labeled Small Prize.

2. Hang prizes on all empty spindles. Space prizes out careful not to place more than one prize per coil.

3. Insert all security rods & tighten counterclockwise. Important! Rod must go over prize fastener.

In our testing, Gift Cards have proven to work very well in Road Trip, both as a medium and large prize item. To properly display the cards, we have designed Road Trip Gift Card Holders. Simply attach a gift card or any other promotion item (movie passes, gift certificates, etc) to the holder and use the white rectangular box to hand write the value or description. For a more professional look, use standard Avery 5160 mailing labels. A few Gift Card Holders have been included in your game for your use! To order more holders, call 920.822.3951 x1101