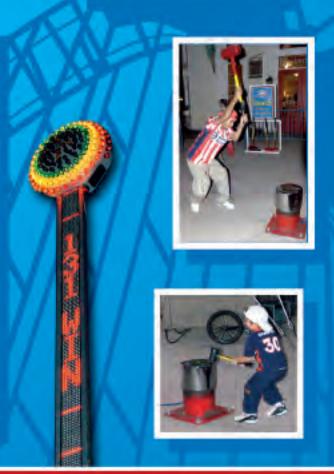

## FOOL THE GUESSER

3 Standard Models:

17' 6" (5.7m) F.E.C Model

32' 6" (9.7m) Park Model

45' 6" (13.7m) Super Park Model

### Auto Skill Programming For Men, Women and Children

2 Million Flash Candle Power

100 Watt Audio Power

128 Audio Messages with Music

Programmable Messages with Multi-Language Capability

Consistent Wins in Playing Population

Wireless Microphone

24 Attract Modes

For More Information, Visit BMI Gaming | www.bmigaming.com | (800) 746-2255 | +1.561.391.7200