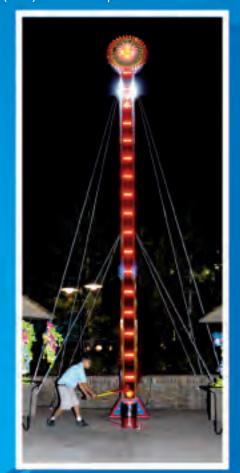

## FOOL THE GUESSER

3 Standard Models:

17' 6" (5.7m) F.E.C Model

32' 6" (9.7m) Park Model

45' 6" (13.7m) Super Park Model

#### Hi-Tech Fool the Guesser

Flashing lights,
Digital Indicator and
Strobes add flash

Plays 3 games in 1:

"Guess Your Weight"

"Guess Your Age"

"Guess Your Birth Month"

**Easily Transportable** 