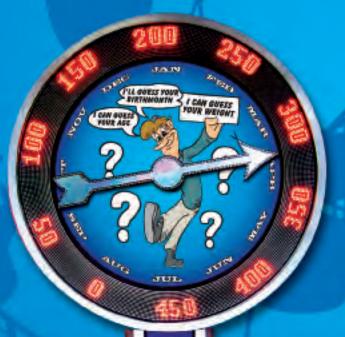

#### Hi-Tech Fool the Guesser

Flashing lights,
Digital Indicator and
Strobes add flash

Plays 3 games in 1:

"Guess Your Weight"

"Guess Your Age"

"Guess Your Birth Month"

**Easily Transportable** 

# FOOL THE GUESSE