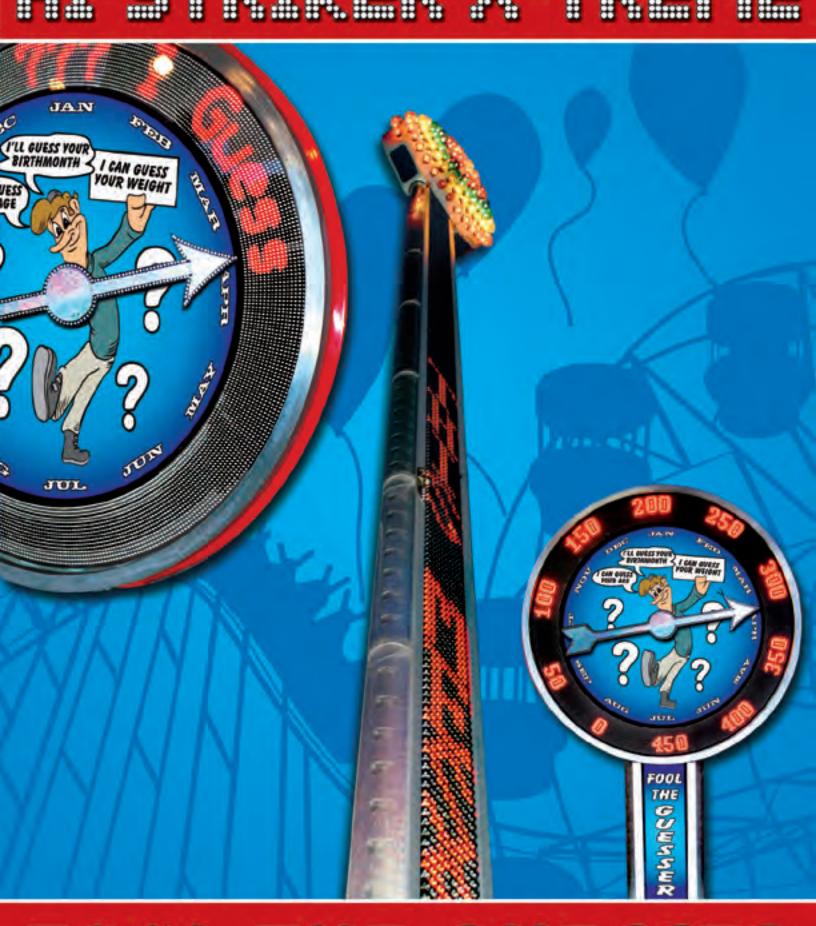

## FOOL THE GUESSER

3 Standard Models:

17' 6" (5.7m) F.E.C Model

32' 6" (9.7m) Park Model

45' 6" (13.7m) Super Park Model

## FOOL THE GUESSER

#### Hi-Tech Fool the Guesser

Flashing lights,
Digital Indicator and
Strobes add flash

Plays 3 games in 1:

"Guess Your Weight"

"Guess Your Age"

"Guess Your Birth Month"

**Easily Transportable** 

# FOOL THE GUESSE

#### Dimensions:

Platform: 30"W x 40"D Scale Diameter: 57" Height: 92" Weight: 273 lbs.