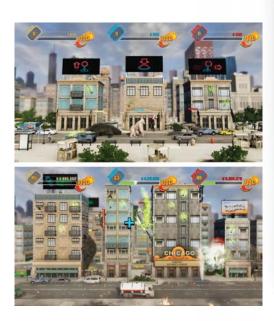

## REDEMPTION ARCADE

Adrenaline Amusement's Rampage arcade game features three-player mayhem and endless destruction. Players can embody classic characters, Ralph, Lizzie and George—but with updated visuals from the new movie. Set in Chicago, the monsters can undergo a three-stage evolution thanks to bonuses and with endless levels, there is no stopping Rampage's fury on the city! Fun references to the original arcade game, including the lady with the red dress and electric signs, pay tribute to the game's widespread appeal.

- 3-player demolishing game
  - Destroy everything for a chance to win the bonus
- Endless experience
- A tribute to the arcade classic