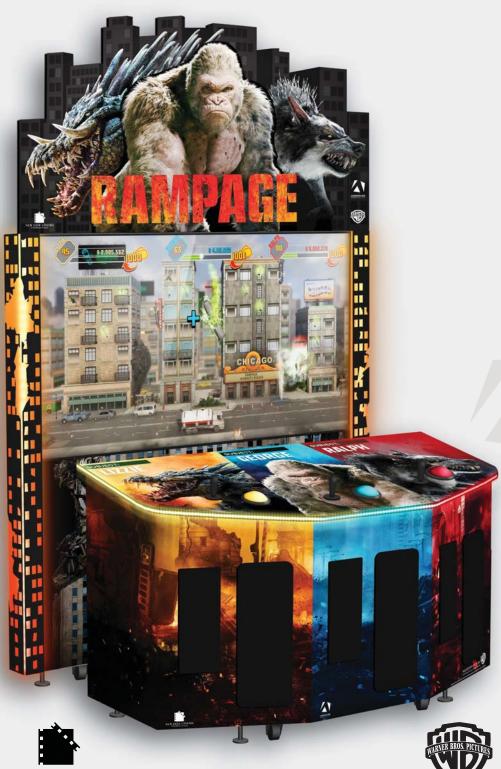

## RAMPAGE

## REDEMPTION ARCADE

Adrenaline Amusement's Rampage arcade game features three-player mayhem and endless destruction. Players can embody classic characters, Ralph, Lizzie and George—but with updated visuals from the new movie. Set in Chicago, the monsters can undergo a three-stage evolution thanks to bonuses and with endless levels, there is no stopping Rampage's fury on the city! Fun references to the original arcade game, including the lady with the red dress and electric signs, pay tribute to the game's widespread appeal.

- 3-player demolishing game
  - Destroy everything for a chance to win the bonus
- Endless experience
- A tribute to the arcade classic